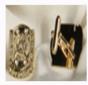

## **Omega Life Membership Foundation, Inc. Charitable Giving Campaign**

Donor Information

Life Membership medallion with lanyard, Life Membership lapel pin, Life Membership cufflinks (purple or gold cufflinks).

Life Membership Medallion

Life Membership Pin

Life Membership

**Gold Cufflinks** 

Life Membership Purple Cufflinks

| Donor mjormation                                  |
|---------------------------------------------------|
| Name:                                             |
| Address:                                          |
|                                                   |
| City:                                             |
| State: ZIP:                                       |
| Phone:                                            |
| Email:                                            |
| Life Membership #                                 |
| LM Lapel Pin \$50                                 |
| LM Medallion w/lanyard \$60                       |
| Both LM Pin & LM Medallion with/<br>lanyard \$100 |
| LM Cufflinks (Purple or Gold) \$50                |
| TOTAL: \$                                         |
|                                                   |