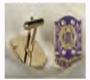

## **Omega Life Membership Foundation, Inc. Charitable Giving Campaign**

Donor Information

Life Membership medallion with lanyard, Life Membership lapel pin, Life Membership cufflinks (purple or gold cufflinks).

Life Membership Medallion

Life Membership Pin

Life Membership

**Gold Cufflinks** 

Life Membership Purple Cufflinks

| Donor mjormation                                  |
|---------------------------------------------------|
| Name:                                             |
| Address:                                          |
|                                                   |
| City:                                             |
| State: ZIP:                                       |
| Phone:                                            |
| Email:                                            |
| Life Membership #                                 |
| LM Lapel Pin \$50                                 |
| LM Medallion w/lanyard \$60                       |
| Both LM Pin & LM Medallion with/<br>lanyard \$100 |
| LM Cufflinks (Purple or Gold) \$50                |
| TOTAL: \$                                         |
|                                                   |