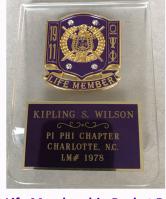

Life Membership Pocket Badge. Please Print: (no more than 4 lines, up to 20 characters per line). \$75.00 Shipping & Handling included

Send Request to:

Larry A. Brown, Executive Director Omega Life Membership Foundation, Inc. P.O. Box 92882 Washington, DC 20090-2882